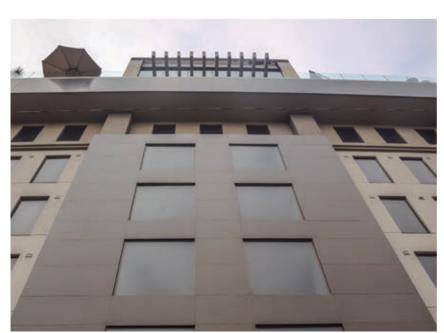

rial** 

Special colors



# WOODS

Textures that you may see and feel

Alutec.us

# BRING YOUR PROJECTS TO LIFE







#### The solution that looks natural

Finished in PVDF Kynar, Alucomex® Wood is a lightweight material that is easy to install and maintenance, it is also durable, resistant and it has a 20-year warranty. Choose between any of our elegant shades, available with or without texture.

Our Aluminum Composite Material can be mold and apply to any surface; it can be used to improve your indoor or outdoor facades decoration, ceilings, giving as a result finish that will not go out of style and better outdoor resistance than real wood.

For Alutec®, it is important to take care about the environment that's why this material helps to replace natural wood and can also be recycle.





#### **Features**

| Finishes           | Size (In) |                 | (Ft)   |
|--------------------|-----------|-----------------|--------|
| PVDF               | 48"x120"  |                 | 4 x 10 |
| Aluminum Thickness |           | Total Thickness |        |
| 0.35 mm            |           | 4 mm            |        |



CHOCOLATE WOOD, CHT

#### PAINTED WOOD

PVDF / 20 years warranty



MAPLE MPL



CHOCOLATE CHT



RED WOOD RWD



WALNUT WLT

## **EMBOSSED WOOD** PVDF / 20 years warranty



**EMBOSSED MAPLE WOOD TMP** 



EMBOSSED CHOCOLATE WOOD TCH



**EMBOSSED RED WOOD TRW** 



EMBOSSED WALNUT WOOD TWL

Alutec.us



## **DECORATION**



**DETAILS** 

Illustrative images

### Warehouse

402 Enterprise Interamerica Industrial park. 78045.Laredo, Texas.

#### **Distributor