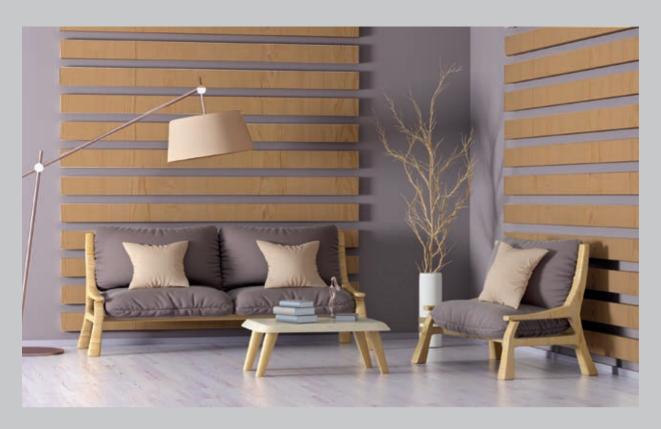

n real wood.

For Alutec®, it is important to take care about the environment that's why this material helps to replace natural wood and can also be recycle.





#### **Features**

| Finishes           | Size (In) |                 | (Ft)   |
|--------------------|-----------|-----------------|--------|
| PVDF               | 48"x120"  |                 | 4 x 10 |
| Aluminum Thickness |           | Total Thickness |        |
| 0.35 mm            |           | 4 mm            |        |



CHOCOLATE WOOD, CHT

#### PAINTED WOOD

PVDF / 20 years warranty



MAPLE MPL



CHOCOLATE CHT



RED WOOD RWD



WALNUT WLT

## **EMBOSSED WOOD** PVDF / 20 years warranty



**EMBOSSED MAPLE WOOD TMP** 



EMBOSSED CHOCOLATE WOOD TCH



**EMBOSSED RED WOOD TRW** 



EMBOSSED WALNUT WOOD TWL

Alutec.us



## **DECORATION**



**DETAILS** 

Illustrative images

### Warehouse

402 Enterprise Interamerica Industrial park. 78045.Laredo, Texas.

#### **Distributor El Paso**

contact@retsis.us Phone: +1 (303) 952 0151