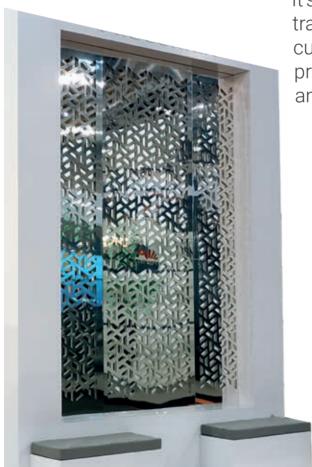

**Aluminum Composite Material** 

Special colors



## **MIRRORS**

Reflecting the style

Alutec.us

# BRING YOUR PROJECTS TO LIFE



LATTICE STRUCTURE, SMR





#### Reflecting the style

Alucomex<sup>®</sup> Mirror is our aluminum composite panel that offers you a 4 year warranty. Made with mirror-processed aluminum layer, making it an ideal product for low maintenance and long durability.

Mirror finishes provide light and spaciousness to your spaces, it is even highly aesthetic for the use of lattices.

Well known for its quality, can be used on floors display, luxury spaces, interior walls and exterior details.



It's more malleable and resistant than a traditional mirror since it can be rolled for curved spaces and in addition, Alutec® products offer you advantages like: lightness and easier installation.

#### **Features**

| Finishes           | Size (In) |                 | (Ft)   |
|--------------------|-----------|-----------------|--------|
| Anodized           | 48"x120"  |                 | 4 x 10 |
| Aluminum Thickness |           | Total Thickness |        |
| 0.30 mm            |           | 4 mm            |        |



LATTICE STRUCTURE, SMR

#### **MIRRORS**

#### Anodized / 4 years warranty



**DETAILS AND FULL COLUMNS, SMR** 



SILVER MIRROR SMR



**GOLD MIRROR GMR** 

Alutec.us



EXTERIOR COLUMNS, ALUCOMEX SMR PANEL

### **DETAILS**



CEILING CELOSIA, ALUCOMEX SMR PANEL

**