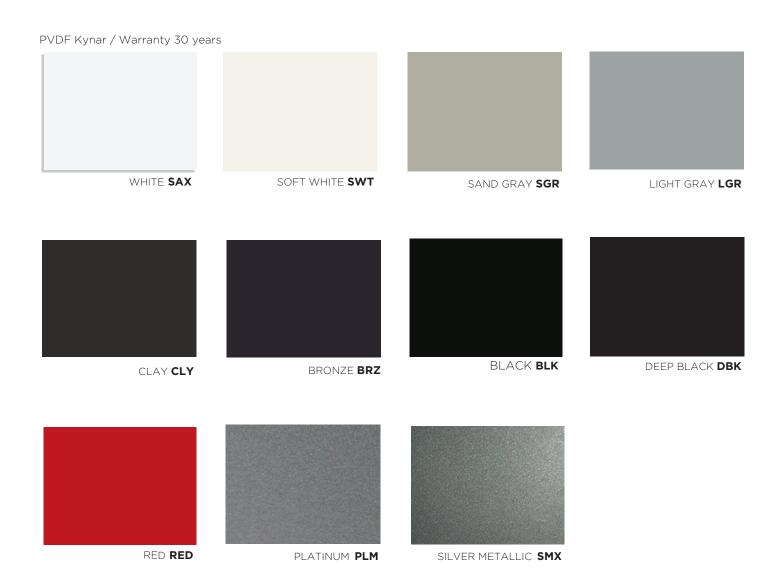

## Availability

|        | COLORS                                                                                                                        | CODE                                                                      | PAINT<br>FINISH | ALUMINUM<br>THICKNESS | TOTAL<br>THICKNESS | SIZE<br>INCHES | WEIGHT     |
|--------|-------------------------------------------------------------------------------------------------------------------------------|---------------------------------------------------------------------------|-----------------|-----------------------|--------------------|----------------|------------|
| BASICS | Soft White<br>Sand Gray<br>Light Gray<br>Deep black<br>Black<br>White<br>Red<br>Clay<br>Platinum<br>Silver Metallic<br>Bronze | SWT<br>SGR<br>LGR<br>DBK<br>BLK<br>SAX<br>RED<br>CLY<br>PLM<br>SMX<br>BRZ | PVDF            | 0.50                  | 4 mm               | 62"x 196"      | 100.42 Lbs |