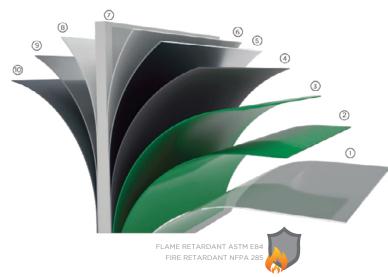

Composition

- (1) Protective film
- 2 PVDF light layer
- 3 PVDF main layer
- 4 Anticorrosive paint layer
- (5) Aluminum layer
- 6 Bondeo layer
- (7) Mineral core FR (flame retardant)
- (8) Bondeo layer
- Subsequent aluminum layer
- Anticorrosive layer / primer

Our **Alutec**® panels are certified and guaranteed under the American Society for Testing and Materials (ASTM) international standards, have a fire retardant mineral core (FR) and are coated with Kynar® PVDF resin which guarantees the quality of the material for more than **30 years** even if exposed to UV light.

**Alutec**® combines high technology, functionality, cleanliness and resistance.

It is a composite material consisting of two aluminum sheets bonded to a low density polyethylene (LDPE) layer and a flame retardant mineral (FR) core which limits the production of smoke in case of fire. Additionally, its transparent PVDF layer, provides high resistance to weather and UV exposure.